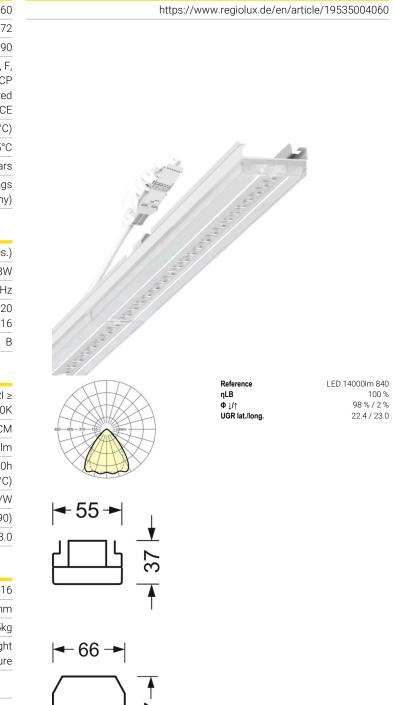

Variable device mount - Central.Line.Optic - direct narrow/wide distribution - visually continuous

Device mount made of a galvanised, profiled steel sheet; surface coated with polyester resin. Tool-free attachment with design-integrated pressure caps guarantee protection against theft and dismantling. Variable position on the mounting rail. Housing colour traffic white RAL 9016; Direct narrow/wide-beam light distribution using the Central.Line.Optic HP made of PMMA plastic. The lens optics ensure absolute ease of assembly and are simple to maintain thanks to the easily cleaned surface. The compact 1-row arrangement of the lenses ensures that the dots merge into a line with a homogeneous appearance in the object. Electrical connection by means of a 1m connection cable for variable device mount positioning with a 3-pin, quick-fit plug connector in the light run with free phase pre-selection. They are exchangeable, permit modernisation and reliably prolong the service life of the overall system.

# **CHARACTERISTICS**

| Order number                  | 19535004060                                                                                 |
|-------------------------------|---------------------------------------------------------------------------------------------|
| EAN number                    | 4020863433872                                                                               |
| Commodity code                | 94051190                                                                                    |
| Certification mark            | IP 20, Protection class I, ENEC10 VDE, F,<br>HACCP<br>DIN10500/Food/IFS-application-related |
|                               | suitability/BRC, Indoor, CE                                                                 |
| Impact resistance (IK rating) | IK03 (-20°C bis 25°C)                                                                       |
| Ambient temperatur            | ta -20°C to 25°C                                                                            |
| Warranty period               | 5 years                                                                                     |
| State funding programs        | BEG - Federal funding for efficient buildings<br>(valid only for Germany)                   |

## LIGHTING TECHNOLOGY

| Placement                     | LED, Colour rendering/Light colour CRI ≥<br>80 / 4000K |
|-------------------------------|--------------------------------------------------------|
| Colour tolerance (MacAdam)    | 3SDCM                                                  |
| Nominal luminous flux         | 14190lm                                                |
| LED service life              | 50000h L80/B10 (Tq 25°C), 70000h<br>L80/B50 (Tq 25°C)  |
| Luminaire luminous efficiency | 162lm/W                                                |
| Beam angle                    | 80° (C0) / 75 ° (C90)                                  |
| UGR lat./long.                | 22.4 / 23.0                                            |

#### **MECHANICS**

| Housing colour         | traffic white RAL 9016                   |
|------------------------|------------------------------------------|
| Dimensions (LxWxH/DxH) | 1531mm x 55mm x 37mm                     |
| Weight (net)           | 1.75kg                                   |
| Type of installation   | Mounting rail system installation, Light |
|                        | structure                                |